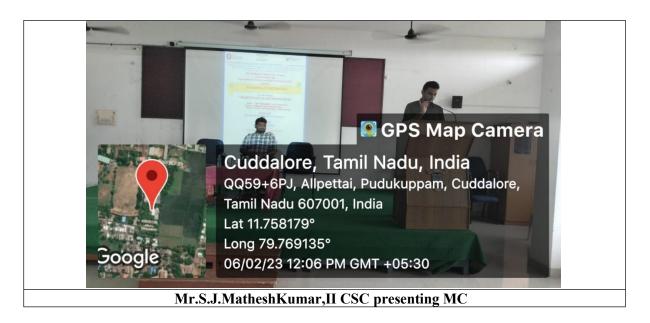

#### The Theme:Startup of an Entrepreneur:

The resource person for the session was Mr.V.Vinayan, Proprietor, Neofin Investments Solutions, Puducherry. He started the seminarby giving introduction to Startup of an Entrepreneur. Theresource person also explained about the differences between Business man and Entrepreneur. He gave ideas about how to became Entrepreneur with examples. The resource person has addressed the students well about entrepreneurship and it was informative