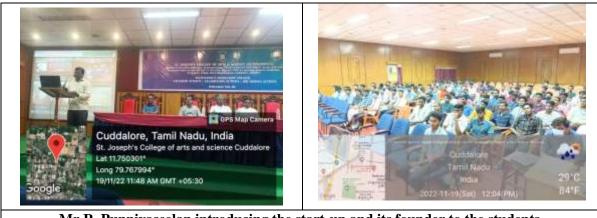

urce Person: Ms. Ankita Das**

Co-Founder / CEO Bullsmart (A Fintech Start-up), Bangalore

The **SJC Institution's Innovation Council** in association with Innovation & Entrepreneurship Development Cell organized a motivation programme titled "India Start-up Day - Successful Journey of a Start-up founder" on 19.11.2022 (Saturday) in blended mode. The Programme was presided by Rev. Fr. G. Peter Rajendiram, Secretary of St. Joseph's College of Arts & Science (Autonomous), Cuddalore. Dr.M.Arumai Selvam, Principal, Dr.J.Jon Arockiaraj, Vice-Principal and Rev. Fr. Dr. S. Xavier, Controller of Examinations, felicitated the programme. The workshop was organized by Mr. M. Om Prakash, Assistant Professor, BBA (CA) and Mr. I. Anand Raj, IEDC Co-Ordinator. 100 students participated in the workshop.



Mr.R. Punniyaseelan introducing the start-up and its founder to the students.

#### **Objectives of the programme:**

- Enabling the students to interact with startupreneur and to understand the nuances of establishing a Start-up.
- To understand about risk taking opportunity & critical thinking.
- To learn how to build a team, raise capital, learn from failure.

The session started with a brief introduction about the resource person, her education, her expertise and field of operation. The resource person narrated the journey of her startup – **Bullsmart** which is a financial start-up rendering a fully comprehensive platform for young investors and speculators. Bullsmart is a knowledge rendering platform which educates young investors and speculators with respect to capital markets. Sh