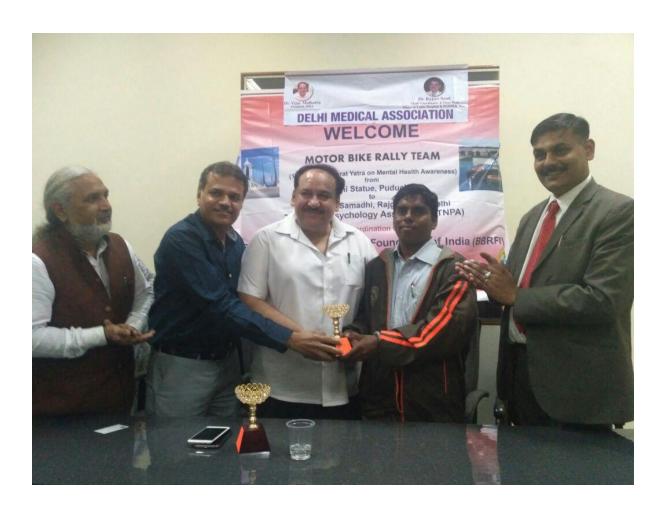

On 15<sup>th</sup> October' 2017, the present Honorable Governor of Pondicherry state **Mrs. Kiranbedi** participated and inaugurated Mental Health Awareness Programme (MHAP) held at Pondicherry state.Mr.K.Balamurugan staff member along with Tamilnadu Psychology Association (TNPA) sixteen members eight bike started the Two-wheeler journey from Pondicherry to New Delhi nearly about 2800 kilometers. the journey went through **Chennai**, **Andrapradesh**, **Telungana**, **Maharashtra**, **Madhyapradesh**, **Uthrapradesh**, **Hariyana** and reached New Delhi on 27<sup>th</sup> of October' 2017.the purpose of this rally is to create mental health awareness among school students, village peoples, working men and women through pamphlets.