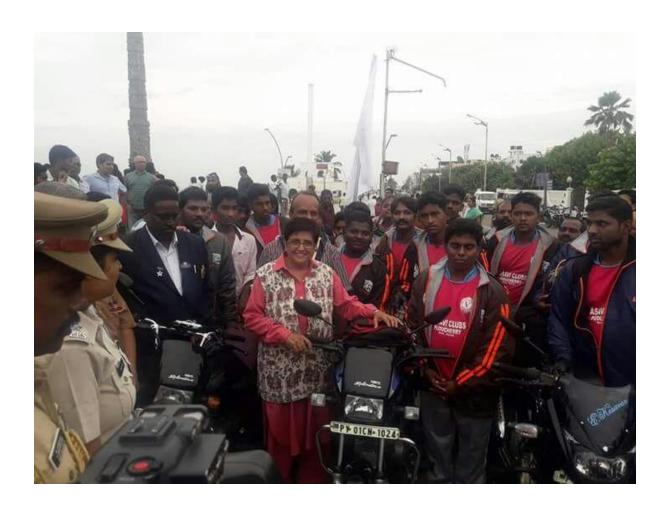

## **COUNSELING CELL**

Counseling Is An Associate Activity Of Department Of Psychology

The counseling cell in collaboration with tamilnadu psychology association conducted a bike rally from Pondicherry to New Delhi .this event was organized as the remembrance of world mental health day which was celebrated on October  $10^{\rm th}$ .

On 15<sup>th</sup> October' 2017, the present Honorable Governor of Pondicherry state **Mrs. Kiranbedi** participated and inaugurated Mental Health Awareness Programme (MHAP) held at Pondicherry state.Mr.K.Balamurugan staff member along with Tamilnadu Psychology Association (TNPA) sixteen members eight bike started the Two-wheeler journey from Pondicherry to New Delhi nearly about 2800 kilometers. the journey went through **Chennai**, **Andrapradesh**, **Telungana**, **Maharashtra**, **Madhyapradesh**, **Uthrapradesh**, **Hariyana** and reached New Delhi on 27<sup>th</sup> of October' 2017.the purpose of this rally is to create mental health awareness among school students, village peoples, working men and women through pamphlets.