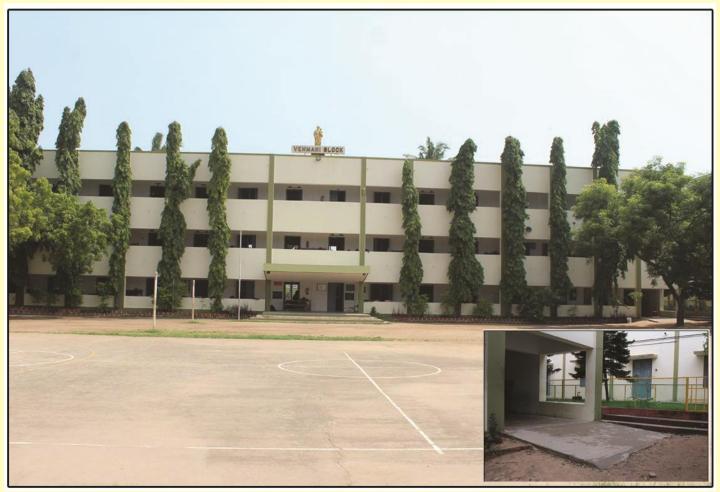

Ramp available at Venmani Block

Ramp and Passage connecting Tarbes Block and Durier Block

Ramp available at Most. Rev. Dr. Michael Augustine Library

Wheel Chair available for Physically Challenged Students