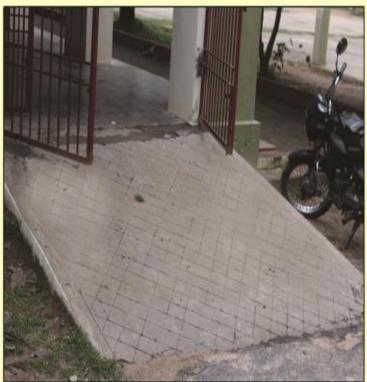

**PCS Facilities for Physically Challenged Students** 

National Institutional Ranking Framework NIRF - 2020

Ramp available at Most. Rev. Dr. Antony Anandarayar Administrative Block

Ramp available at Rev. Fr. Fahrer Block

Ramp available at Venmani Block

Ramp and Passage connecting Tarbes Block and Durier Block

Ramp available at Most. Rev. Dr. Michael Augustine Library

Wheel Chair available for Physically Challenged Students