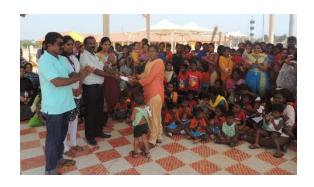

Rev.Sr.A.Fathima, Secretary Immaculate College for Women, Viriyur, Addressing the Gathering

Release of Souvenir by the Chief Guest Shri. N. Narayanasamy, Hon'ble Chief Minister of Puducherry