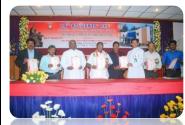

Rev.Sr.A.Fathima, Secretary Immaculate College for Women, Viriyur, Addressing the Gathering

Release of Souvenir by the Chief Guest Shri. N. Narayanasamy, Hon'ble Chief Minister of Puducherry